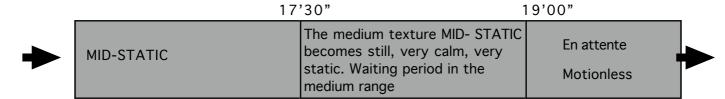

19'30"

The LINES/LIGHT, ELECTRONICS and KRAKS zones unify in one texture, MID- STATIC. A very calm texture, slowly animated from the inside.

The 666Hz progressively empties the medium zone, when the low register becomes fuller