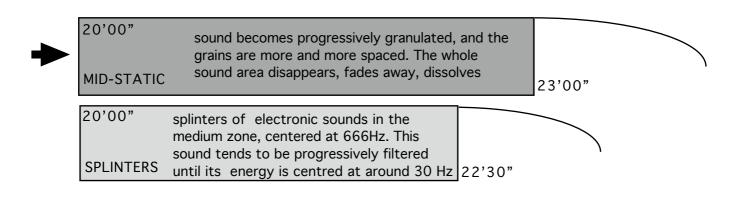

19'30"

The LINES/LIGHT, ELECTRONICS and KRAKS zones unify in one texture, MID- STATIC. A very calm texture, slowly animated from the inside.

The 666Hz progressively empties the medium zone, when the low register becomes fuller