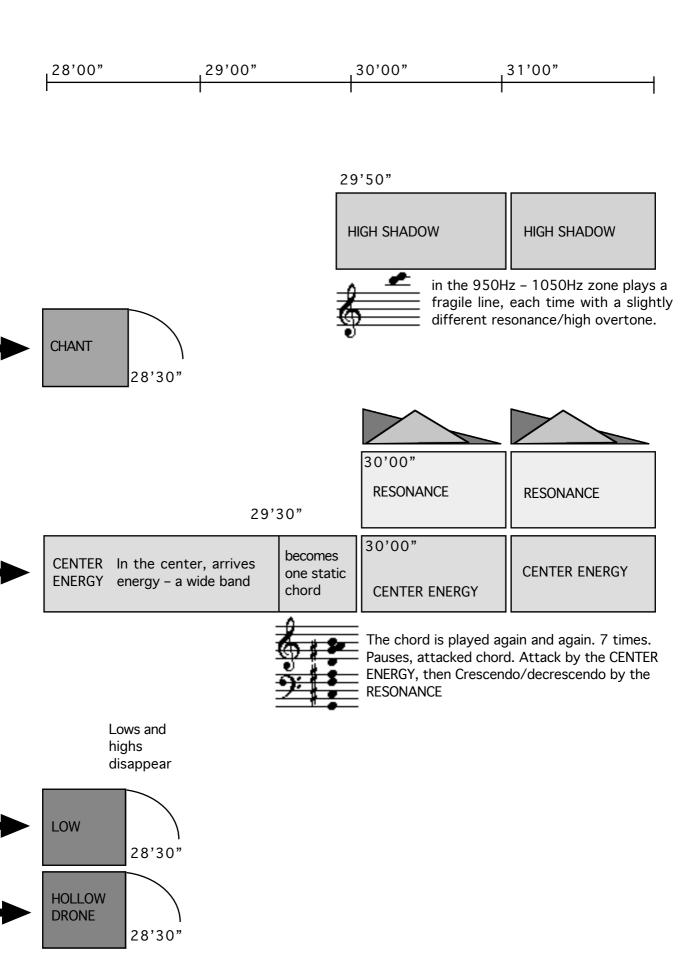

times, as shadows of the played chords. Can be played with a minimal change of pitch during the course of the note – if so, with a long portamento.

| RESONANCE     | RESONANCE     | RESONANCE     | RESONANCE     |
|---------------|---------------|---------------|---------------|
| CENTER ENERGY | CENTER ENERGY | CENTER ENERGY | CENTER ENERGY |

HIGH SHADOW

Last note is immobile.