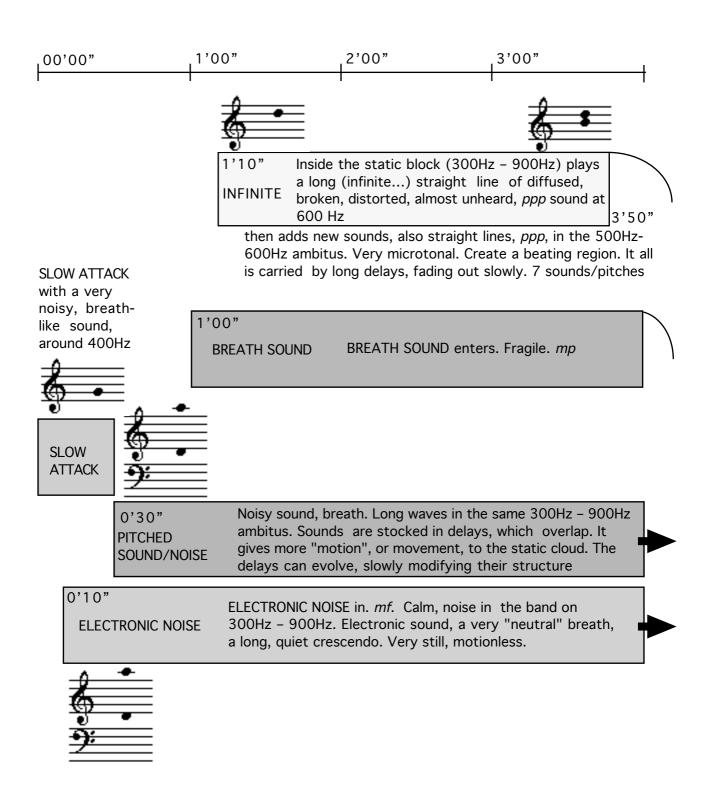

## Kasper T Toeplitz

## **DUST RECONSTRUCTION**

2007



Entre blocs de matière sonore aux contours flous, mouvements esquissés et réduction des sons en leur particules, c'est le mot d'évanescence qui vient – poussières toujours recomposées, laissant apparaître ou deviner tel chemin possible dans la partition, ou tel micro-détail.

Une musique de temps arrêté, un flot immobile.





9'00" 9'30" 10'00"

HIGH LINES/LIGHT

a slightly grainy sound

a slightly grainy sound

a cceleration and hardening of the sound (the acceleration should be static, without any pitch changes – progressive granular resynthesis)

Some or parts of some of those sounds have to be stocked in a delay. The created sound should be felt as "clarity", bringing "light". High but not aggressive

HIGH LINES/LIGHT still in the 1500Hz-1600Hz, are left alone



The growing clarity makes all other sounds disappear: first the mediums, then the lows







very pointillist sounds. medium range. Very short grains, separated. Progressively form a cloud, but of a low density

the cloud becomes more dense but also quiter: longer grains, less attacks: progressively the sound becomes smoother (between *mp* and