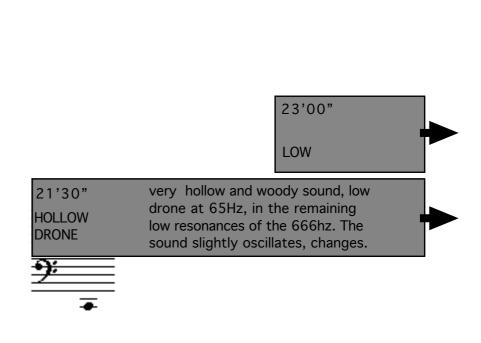

19'30"

The LINES/LIGHT, ELECTRONICS and KRAKS zones unify in one texture, MID- STATIC. A very calm texture, slowly animated from the inside.

The 666Hz progressively empties the medium zone, when the low register becomes fuller