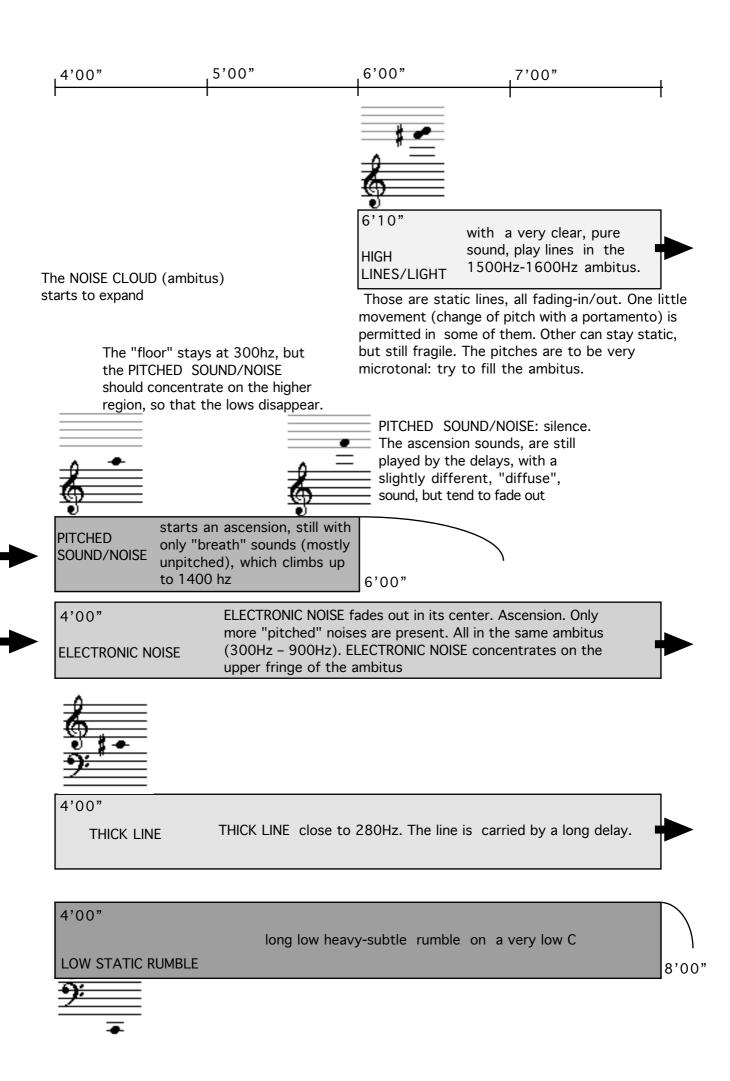

## Kasper T Toeplitz

## **DUST RECONSTRUCTION**

2007



Entre blocs de matière sonore aux contours flous, mouvements esquissés et réduction des sons en leur particules, c'est le mot d'évanescence qui vient – poussières toujours recomposées, laissant apparaître ou deviner tel chemin possible dans la partition, ou tel micro-détail.

Une musique de temps arrêté, un flot immobile.





9'00" 9'30" 10'00"

HIGH LINES/LIGHT

a slightly grainy sound

a slightly grainy sound

a cceleration and hardening of the sound (the acceleration should be static, without any pitch changes – progressive granular resynthesis)

Some or parts of some of those sounds have to be stocked in a delay. The created sound should be felt as "clarity", bringing "light". High but not aggressive

HIGH LINES/LIGHT still in the 1500Hz-1600Hz, are left alone



The growing clarity makes all other sounds disappear: first the mediums, then the lows







very pointillist sounds. medium range. Very short grains, separated. Progressively form a cloud, but of a low density

the cloud becomes more dense but also quiter: longer grains, less attacks: progressively the sound becomes smoother (between *mp* and *