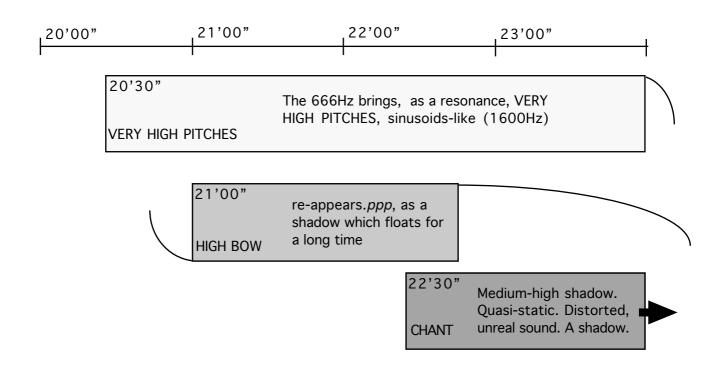

19'30"

The LINES/LIGHT, ELECTRONICS and KRAKS zones unify in one texture, MID- STATIC. A very calm texture, slowly animated from the inside.

The 666Hz progressively empties the medium zone, when the low register becomes fuller

times, as shadows of the played chords. Can be played with a minimal change of pitch during the course of the note – if so, with a long portamento.

| RESONANCE     | RESONANCE     | RESONANCE     | RESONANCE     |
|---------------|---------------|---------------|---------------|
| CENTER ENERGY | CENTER ENERGY | CENTER ENERGY | CENTER ENERGY |

HIGH SHADOW

Last note is immobile.