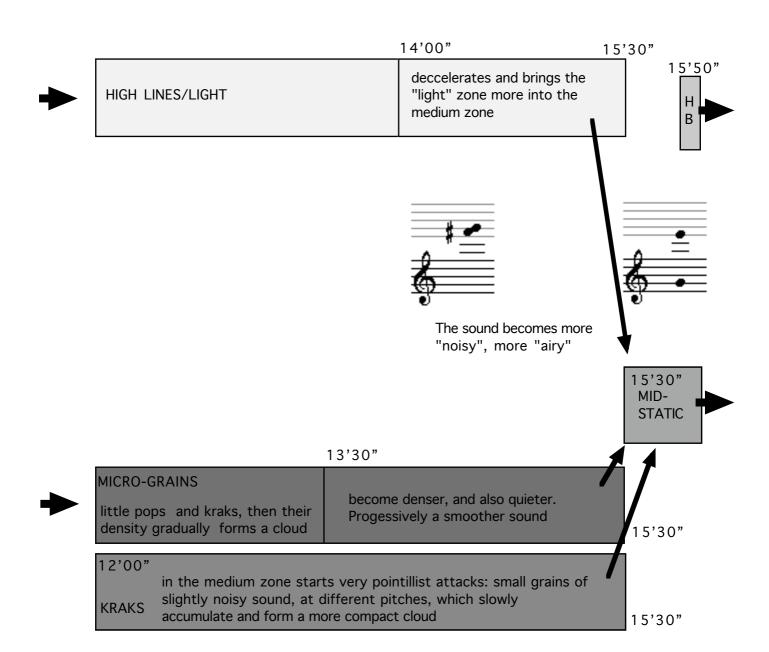

Une musique de temps arrêté, un flot immobile.

9'00" 9'30" 10'00"

HIGH LINES/LIGHT

a slightly grainy sound

a slightly grainy sound

a cceleration and hardening of the sound (the acceleration should be static, without any pitch changes – progressive granular resynthesis)

Some or parts of some of those sounds have to be stocked in a delay. The created sound should be felt as "clarity", bringing "light". High but not aggressive

HIGH LINES/LIGHT still in the 1500Hz-1600Hz, are left alone

The growing clarity makes all other sounds disappear: first the mediums, then the lows

very pointillist sounds. medium range. Very short grains, separated. Progressively form a cloud, but of a low density

the cloud becomes more dense but also quiter: longer grains, less attacks: progressively the sound becomes smoother (between *mp* and *mf* ), almost sleek

HIGH BOW plays a very high, slightly granulated, line in the very high register

19'30"

The LINES/LIGHT, ELECTRONICS and KRAKS zones unify in one texture, MID- STATIC. A very calm texture, slowly animated from the inside.

The 666Hz progressively empties the medium zone, when the low register becomes fuller